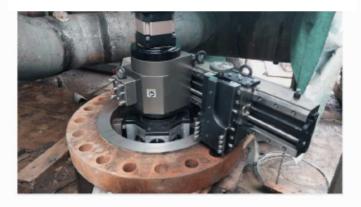

## EFF1000 FLANGE FACERS

CONFIGURATIONS

#### **SET-UP & MACHINING**

1 Install the proper base to the inner hole

3 Machining the flange facing & grooves

2 Install and align the machine

**4** Testing & Antirust treatment

DIMENSIONS