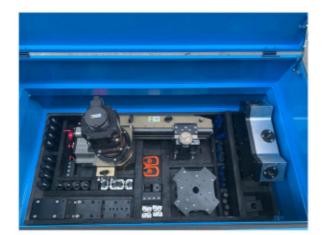

----------------------------------|--|
|                          | Description                  | Data                              |  |
|                          | Machine weight, approximate  | 150Kg(330lbs)                     |  |
| Servo motor              | Shipping weight, approximate | 250Kg(551lbs)                     |  |
|                          | Transportable case dimension | Length×Width×Heigh:1250×640×770mm |  |
| Air motor                | Machine weight, approximate  | 120Kg(265lbs)                     |  |
|                          | Shipping weight, approximate | 220Kg(485lbs)                     |  |
|                          | Transportable case dimension | Length×Width×Heigh:1250×640×580mm |  |



## EFF1000 FLANGE FACERS

CONFIGURATIONS



#### PACKING DETAIL







# EFF1000 FLANGE FACERS

#### **SET-UP & MACHINING**

1 Install the proper base to the inner hole



3 Machining the flange facing & grooves

2 Install and align the machine



**4** Testing & Antirust treatment





DIMENSIONS





### CONTACT

### EZLINK PORTABLE MACHINE TOOLS

Add: Xinxiang Town Industry Zone, Huanghe Road, Weibin District, Xinxiang City, Henan, China Tel: +86-17737350726 Email: info@ezlinktrade.com info@ezlinkportable.com

www.ezlinktrade.com www.ezlinkportable.com www.elineboringmachine.com ortable

- Line Boring Machine
- Flange Facer
- Pipe Beveling Machine
- Split frame cold cutter and beveler
- Shaft Lathe
  - Machine Tools



EZLINK PORTABLE MACHINE TOOLS