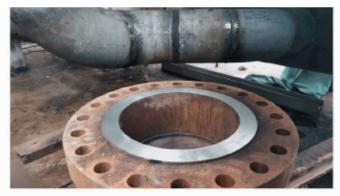

### $\Rightarrow$

The *Flange Facer EFF1000* is rugged, compact and ideal for quickly reconditioning rusty, scarred or worn flange gasket seats to like-new condition in minutes. Internally mounted, this machine has a working range of 153mm(6") to 1000mm(40") and features 6 continuous feed rates. The mounting base come in three sizes and have micro-adjustable jaws to help quickly align the base during set-up. Air motor and Servo motor are optional. The machine can machining standard FF and RF flange facings, RTJ and other V grooves, weld reparations, etc. The EFF1000 Flange Facer are suitable for the oil and gas industry, power plants, chemical plants, oil rigs and many others. They are prepared to implement applications complying with ASME standards.