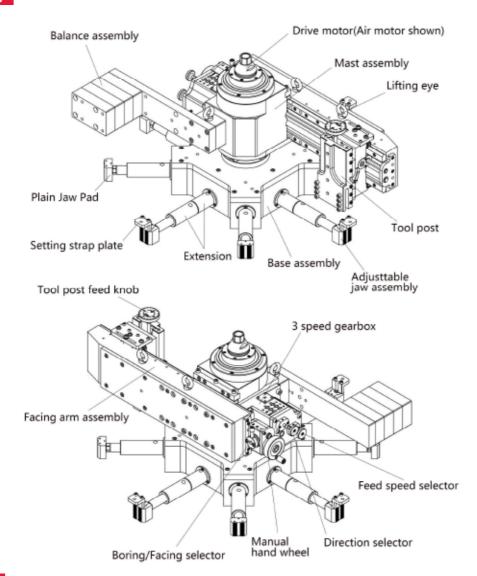

---------------------|-----------------------------------|--|
|                          | Description                  | Data                              |  |
|                          | Machine weight, approximate  | 150Kg(330lbs)                     |  |
| Servo motor              | Shipping weight, approximate | 250Kg(551lbs)                     |  |
|                          | Transportable case dimension | Length×Width×Heigh:1250×640×770mm |  |
| Air motor                | Machine weight, approximate  | 120Kg(265lbs)                     |  |
|                          | Shipping weight, approximate | 220Kg(485lbs)                     |  |
|                          | Transportable case dimension | Length×Width×Heigh:1250×640×580mm |  |



## EFF1000 FLANGE FACERS

CONFIGURATIONS



#### PACKING DETAIL







# EFF1000 FLANGE FACERS

#### **SET-UP & MACHINING**

1 Install the proper base to the inner hole



3 Machining the flange facing & grooves

2 Install and align the machine



**4** Testing & Antirust treatment





DIMENSIONS





### CONTACT

### EZLINK PORTABLE MACHINE TOOLS

Add: Xinxiang Town Industry Zone, Huanghe Road, Weibin District, Xinxiang City, Henan, China Tel: +86-17737350726 Email: info@ezlinktrade.com info@ezlinkportable.com

www.ezlinktrade.com www.ezlinkportable.com www.elineboringmachine.com ortable

- Line Boring Machine
- Flange Facer
- Pipe Beveling Machine
- Split frame cold cutter and beveler
- Shaft Lathe
  - Machine Tools



EZLINK PORTABLE MACHINE TOOLS