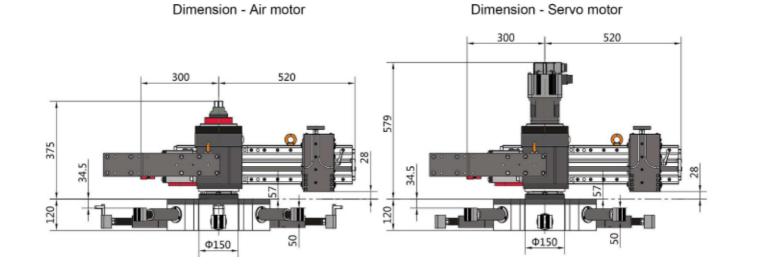

#### **SET-UP & MACHINING**

1 Install the proper base to the inner hole

3 Machining the flange facing & grooves

2 Install and align the machine

**4** Testing & Antirust treatment

DIMENSIONS