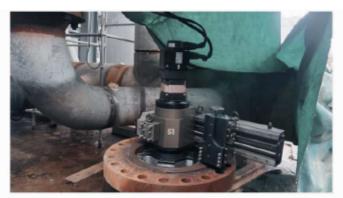

## EFF1000 FLANGE FACERS

CONFIGURATIONS

#### **SET-UP & MACHINING**

1 Install the proper base to the inner hole

3 Machining the flange facing & grooves

2 Install and align the machine

**4** Testing & Antirust treatment

DIMENSIONS