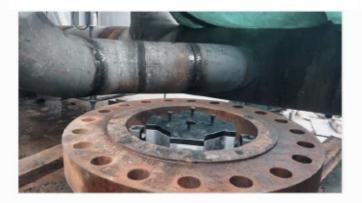

## EFF1000 FLANGE FACERS

CONFIGURATIONS

#### **SET-UP & MACHINING**

1 Install the proper base to the inner hole

3 Machining the flange facing & grooves

2 Install and align the machine

**4** Testing & Antirust treatment

DIMENSIONS