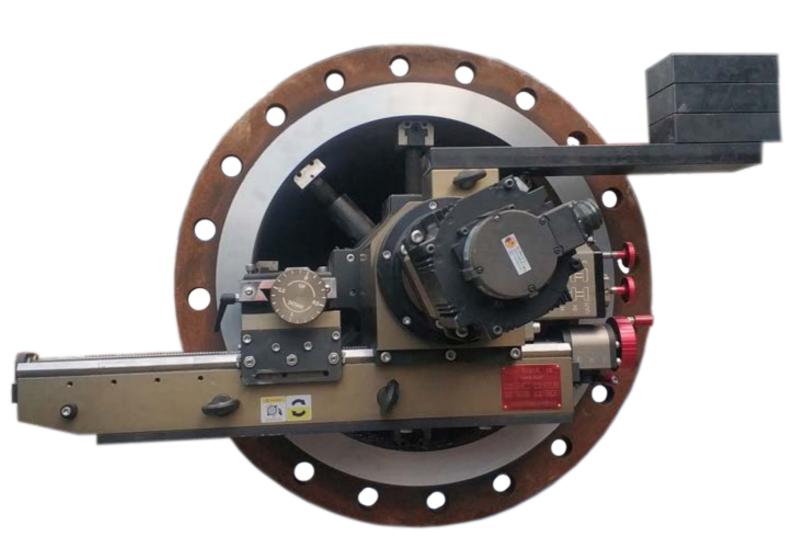

### $\Rightarrow$

The *Flange Facer EFF1000* is rugged, compact and ideal for quickly reconditioning rusty, scarred or worn flange gasket seats to like-new condition in minutes. Internally mounted, this machine has a working range of 153mm(6") to 1000mm(40") and features 6 continuous feed rates. The mounting base come in three sizes and have micro-adjustable jaws to help quickly align the base during set-up. Air motor and Servo motor are optional. The machine can machining standard FF and RF flange facings, RTJ and other V grooves, weld reparations, etc. The EFF1000 Flange Facer are suitable for the oil and gas industry, power plants, chemical plants, oil rigs and many others. They are prepared to implement applications complying with ASME standards.

#### **KEY FEATURES**

- $\ensuremath{\mathbb O}$  High-precision NSK bearings and "V" linear guide make the machine precise and robust
- O Modular designed, compact and portable
- $\ensuremath{\mathbb{O}}$  Internally mounted and operates in any orientation
- © Suitable for various flange types: flat face; raised face; ring type joints (RTJ); tongue & groove; lens ring; compact flanges
- $\ensuremath{\mathbb O}$  Air motor and servo motor are optional
- © 6 continuous groove facing feeds for a gramophone finish (ASME Standard)
- O 6 boring auto-feed settings
- $\ensuremath{\mathbb O}$  3 different sized quick set independent bases for improved on-site operation
- © 360°Swivel tool post for groove details
- Sturdy waterproof steel box