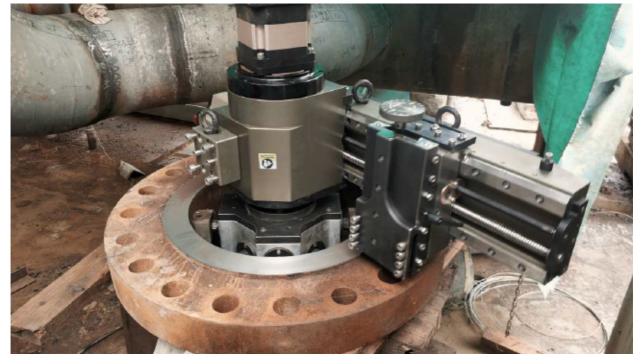

### $\Rightarrow$

The *Flange Facer EFF1000* is rugged, compact and ideal for quickly reconditioning rusty, scarred or worn flange gasket seats to like-new condition in minutes. Internally mounted, this machine has a working range of 153mm(6") to 1000mm(40") and features 6 continuous feed rates. The mounting base come in three sizes and have micro-adjustable jaws to help quickly align the base during set-up. Air motor and Servo motor are optional. The machine can machining standard FF and RF flange facings, RTJ and other V grooves, weld reparations, etc. The EFF1000 Flange Facer are suitable for the oil and gas industry, power plants, chemical plants, oil rigs and many others. They are prepared to implement applications complying with ASME standards.

#### **KEY FEATURES**

- $\ensuremath{\mathbb O}$  High-precision NSK bearings and "V" linear guide make the machine precise and robust
- O Modular designed, compact and portable
- $\ensuremath{\mathbb{O}}$  Internally mounted and operates in any orientation
- © Suitable for various flange types: flat face; raised face; ring type joints (RTJ); tongue & groove; lens ring; compact flanges
- $\ensuremath{\mathbb O}$  Air motor and servo motor are optional
- © 6 continuous groove facing feeds for a gramophone finish (ASME Standard)
- O 6 boring auto-feed settings
- $\ensuremath{\mathbb O}$  3 different sized quick set independent bases for improved on-site operation
- © 360°Swivel tool post for groove details
- Sturdy waterproof steel box